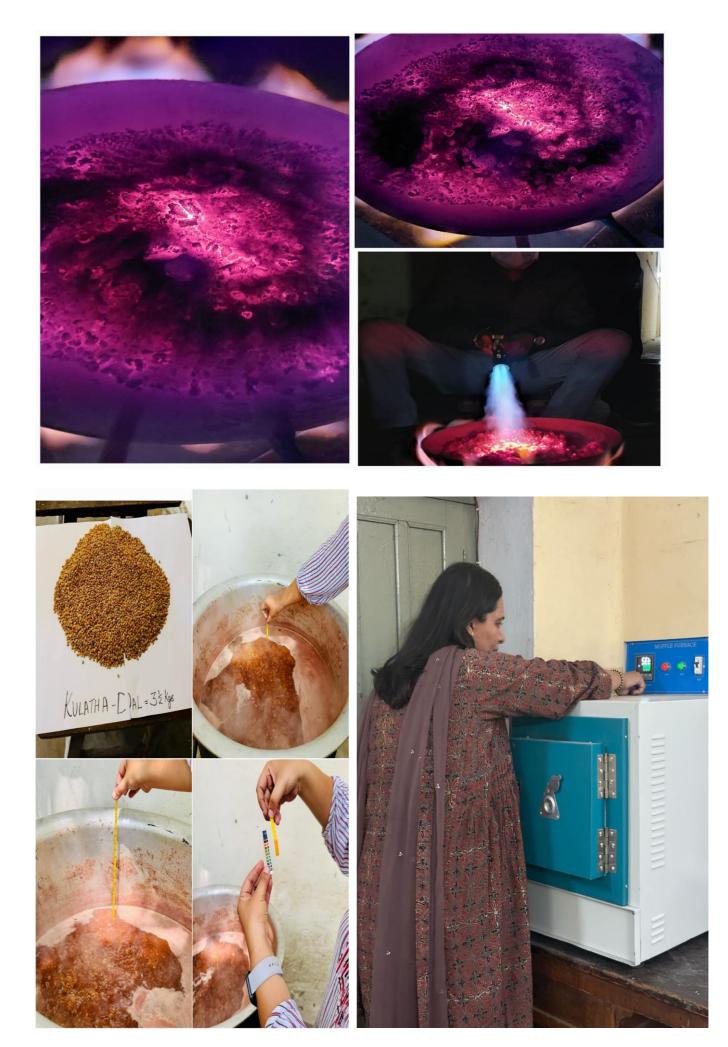

### **Research Activities:**

| S.No | Thesis Tittle                                                                                                                                                                                                                     | P.G.<br>Scholar,<br>Ongoing/<br>Completed | Guide<br>/Coguide                                                                             | Start year – completion/ expected completion |
|------|-----------------------------------------------------------------------------------------------------------------------------------------------------------------------------------------------------------------------------------|-------------------------------------------|-----------------------------------------------------------------------------------------------|----------------------------------------------|
| 1.   | A Comparative & Pharmaceutico Analytical Study Of Two Types Of Punarnava Guggul ( One Prepared As Per Classical Text And Second Where Guggul Is Shodhit With Laghu Manjishthadi Kwatha) & Its Effect On Vatarakta W.S.R. To Gout. | Dr Aabha<br>jhanji<br>Completed           | G- Dr Harvinder<br>kaur<br>Co G – Dr<br>Pankaj sharma                                         | 2019-2022                                    |
| 2.   | A Comparative & Pharmaceutico Analytical and clinical study of Agastya Haritaki rasayana prepared by classical method and by modified method of afi and its effect on peenas roga w.s.r. to chronic rhinits                       | Dr<br>Loveshikha<br>Completed             | G- pardeep kapil<br>Co G – Dr OP<br>sharma                                                    | 2019-2022                                    |
| 3.   | AComparative pharmaceutico<br>analytical study of Punarnavadi<br>choorana & Punarnavadi Ghanvati<br>and their clinical efficacy in<br>Gridhrasi w.s.r to Sciatica                                                                 | Dr Sangita<br>Jagotra<br>Completed        | G- Dr Harvinder<br>kaur<br>Co G – Dr<br>Manju Saini<br>Co G – Dr<br>Ravneet Kaur<br>Chahal    | 2019-2022                                    |
| 4.   | A Compartive pharmaceutico<br>analytical and clinical study of<br>Rajapravartani vati prepared by two<br>types of ghritkumari ghan and its<br>effect on kashatartava w.s.r. to<br>Primary dysmenorrhoea                           | Dr Nisha<br>K.U.<br>Completed             | G- Dr Harvinder<br>kaur<br>Co G – Dr<br>Ravneet kaur<br>Chahal<br>Co G – Dr<br>Shalini Tewari | 2019-2022                                    |
| 5.   | A Comparative pharmacutico<br>analytical study of two types of<br>shwaskutharrasa and their clinical<br>efficacy on ardhavbhedhak wsr to<br>Migraine                                                                              | Dr<br>Sapanjeet<br>kaur<br>Completed      | G- Dr Ravneet<br>kaur chahal<br>Co G – Dr<br>Abhishek<br>Co G – Dr O.P.<br>Sharma             | 2019-2022                                    |
|      | A Comparative Pharmaceutico analytical study of two types of shatiyadi ghanavati &its clinical efficacy on shwasa roga w.s.r. to C.O.P.D                                                                                          | Dr Shivani<br>sharma<br>Completed         | G- Dr Pardeep<br>Kapil<br>Co G - Dr<br>Abhishek<br>Dr Pankaj sharma                           | 2020-2023                                    |
|      | A comparative Pharmaceutico-<br>analytical and anti micorbial study of<br>two types of mahajwarankush rasa                                                                                                                        | Dr Mamta<br>devi,<br>Completed            | G- Dr Ravneet<br>kaur Chahal                                                                  | 2020-2023                                    |

| 2   | A1                                                                                                                                                                                                                               | D. 01 11                             | C D. D. 1                                                                     | 2020 2022 |
|-----|----------------------------------------------------------------------------------------------------------------------------------------------------------------------------------------------------------------------------------|--------------------------------------|-------------------------------------------------------------------------------|-----------|
| 3.  | A pharmaceutico-analytical study and comparison of clinical efficacy of kaphaketu rasa on peenasa roga with two different anupana w.s.r. to chronic rhinitis                                                                     | Dr Shallu Completed                  | G-Dr Pardeep<br>Kapil<br>Co G- Dr Ravneet<br>kaur chahal<br>Dr om parkash     | 2020-2023 |
|     |                                                                                                                                                                                                                                  |                                      | sharma                                                                        |           |
| 4.  | A comparative Pharmaceutico & analytical study of two types of yashada Bhasma in kasa                                                                                                                                            | Dr Anchal<br>Rana,<br>Completed      | G- Dr Pardeep<br>Kapil<br>Co G-<br>Dr. Abhishek<br>Dr. Priyanka s.<br>Thakur  | 2020-2023 |
| 5.  |                                                                                                                                                                                                                                  | Dr Rajeev<br>Mehta<br>Completed      | G- Dr<br>Harvinder<br>Grover<br>Co G -<br>Dr.Amarjeet Singh                   | 2020-2023 |
| 6.  | A Comparative Pharmaceutical-<br>analytical & clinical study of two types                                                                                                                                                        | Dr Anurag<br>Saini                   | G- Dr Pardeep<br>Kapil                                                        | 2021-2024 |
|     | of kasisa Bhasma(AFI- nimbu swarasa<br>bhavana & rasa tarangini – Snuhipatra<br>swarasa bhavana) & its effect on pandu<br>roga w.s.r. to Anemia                                                                                  | Completed                            | Co G-<br>Dr Abhishek<br>Dr. Manju saini                                       |           |
| 7.  | A comparative Pharmaceutico analytical & clinical study of                                                                                                                                                                       | Dr komal<br>sharma,                  | G- Dr Ravneet<br>kaur Chahal                                                  | 2021-2024 |
|     | rasnasaptaka Kashaya ghanvati and<br>rasnapanchak Kashaya ghanvati in<br>amavata w.s.r. to rheumatoid arthritis                                                                                                                  | Completed                            | Co G- Dr<br>Abhishek<br>Dr. Mandeep Kaur                                      |           |
| 8.  | A comparative pharmaceutico-<br>clinical study of pathadi tail prepared<br>with two different methods for<br>pratimarsh nasya in peenas roga                                                                                     | Dr Purva<br>Arora,                   | G- Dr. Pardeep<br>Kapil<br>Co G-<br>Dr.Ravneet kaur                           | 2021-2024 |
|     | w.s.r. to chronic rhinitis                                                                                                                                                                                                       | Completed                            | chahal<br>Dr. OP sharma                                                       |           |
| 9.  | A comparative pharmaceutico analytical and clinical study of gokshuradi guggul prepared with two types of guggulu shodhana and its effect on mutrakrichha w.s.r. to UTI                                                          | Dr Rohit<br>Parmar,<br>Completed     | G- Dr.Abhishek<br>Co.G-<br>Dr. Vaibhav<br>Kulkarni                            | 2021-2024 |
| 10. | A comparative pharmaceutico analytical & clinical study of kasakuthara rasa prepared with two types (one bhavita with karkatshrini kwatha and second bhavita with kantkari kwatha) & its efficacy on kasa roga w.s.r. to bhavana | Dr Rohani, Completed                 | G- Dr Pardeep<br>kapil<br>Co G- Dr Ravneet<br>kaur chahal<br>Dr Pankaj sharma | 2021-2024 |
| 11. | A Comparative Pharmaceutical<br>Characterization Of<br>Kantakaryavaleha Dravya And<br>Kantakaryavaleha W.S.R.<br>To Avaleha Kalpana                                                                                              | Dr Hari<br>shankar salvi,<br>Ongoing | G- Dr Pardeep<br>kapil<br>Co G- Dr<br>Abhishek                                | 2022-2025 |

| 8.  | A Comparative Pharmaceutico- Analytical study of Mukta Bhasma prepared by two methods - by Classical Puta and in Muffle Furnance A Comparative Pharmaceutico- Analytical Standardization Of Two Types Of Swarna Makshika Bhasma W.S.R. To Characterization Of Marana | Dr Neha<br>Saharan,<br>Ongoing  Dr Aditya<br>sharma,  Ongoing | G- Dr Ravneet Kaur Chahal Co G- Dr Abhishek  G- Dr Pardeep kapil Co G- Dr Abhishek | 2022-2025  |
|-----|----------------------------------------------------------------------------------------------------------------------------------------------------------------------------------------------------------------------------------------------------------------------|---------------------------------------------------------------|------------------------------------------------------------------------------------|------------|
| 9.  | A comparative pharmaceutico-<br>analytical standardization of two<br>types of naga Bhasma w.s.r. to<br>Bhasma nirmana vidhi                                                                                                                                          | Dr Karnika<br>rana,<br>Ongoing                                | G- Dr Abhishek<br>Co- G Dr. Ravneet<br>Kaur chahal                                 | 2022-2025  |
| 10. | A comparative pharmaceutico-<br>analytical standardization of<br>patoladi kwatha Dravya and<br>patoladi Kashaya ghanvati w.s.r.<br>to Kashaya kalpana                                                                                                                | Dr Abhishek<br>Arora,<br>Ongoing                              | G- Dr.Pardeep<br>Kapil<br>Co -G – Dr<br>Abhishek                                   | 2022-2025  |
| 11. | A Comparative Pharmaceutico-<br>Analytical Standardization Of Two<br>Types Of Vanga Bhasma W.S.R.To<br>Jarna                                                                                                                                                         | Dr<br>Lovleen<br>Kaur                                         | G - Dr<br>Abhishek<br>Co-G Dr.Ravneet<br>kaur chahal                               | 2023- 2026 |
| 12. | A Comparative Pharmaceutico-<br>Analytical Standardization Of Two<br>Types Of Kansya Bhasma W.S.R<br>To Marana                                                                                                                                                       | Dr Shikha Ongoing                                             | G - Dr Ravneet<br>kaur Chahal<br>Co- G Dr.<br>Abhishek                             | 2023- 2026 |